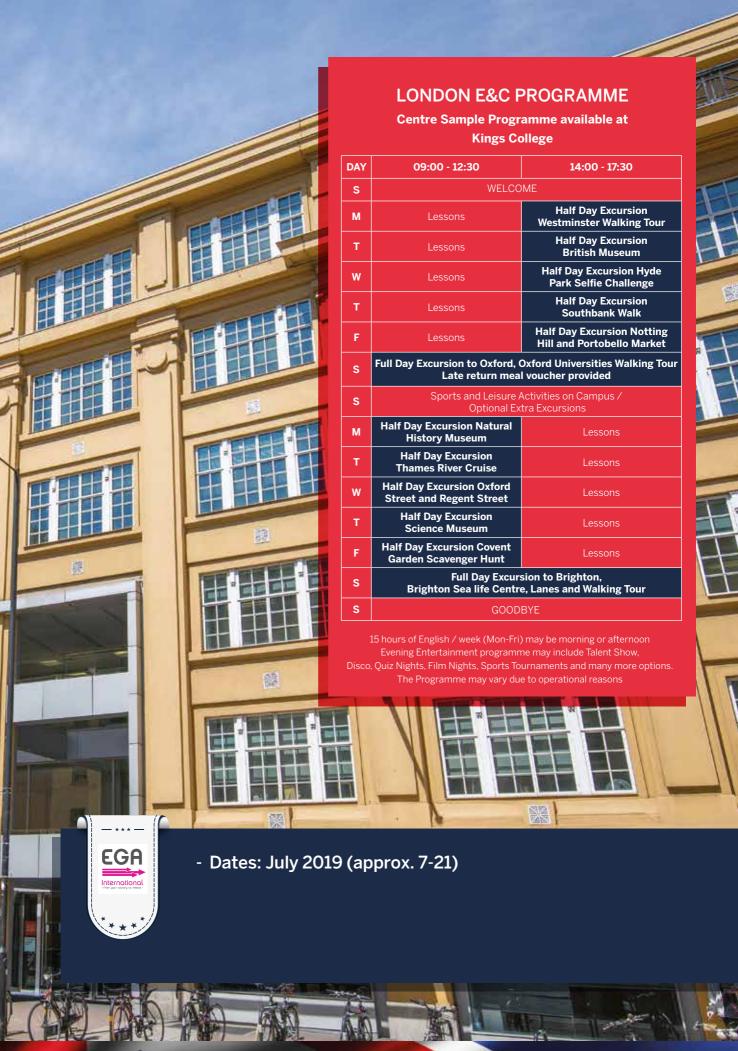

The classrooms, social areas, coffee shop and dining room are located directly opposite the hall of residence. This programme focuses on London and all that it has to offer. Many of the places to be visited are at walking distance.